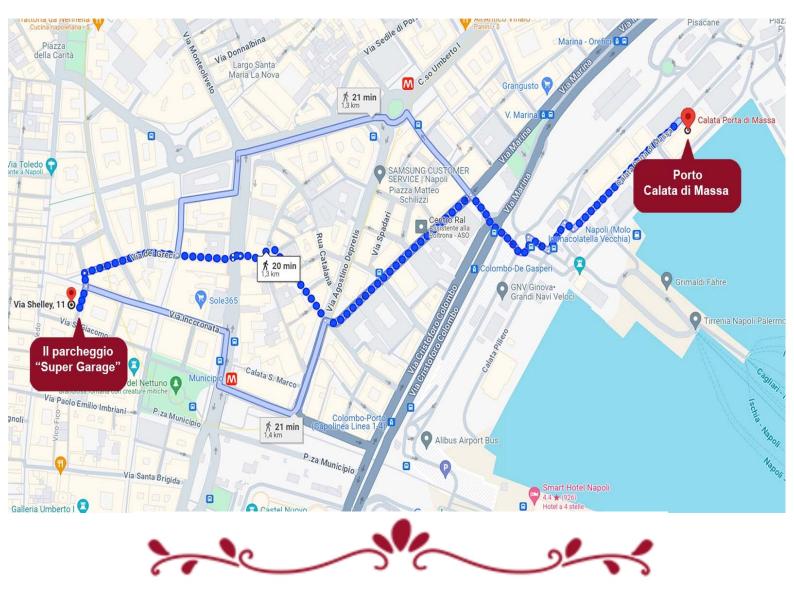

### HOW TO REACH THE HOTEL IL CONVENTO BY CAR FROM THE PORT By car, to avoid the traffic of the alleys of the Spanish quarters, our advice is always to reach the parking lot 300 meters distance.

Leaving the port you need to follow via Marina and at the first traffic light make a U-turn and walk along via Marina in the opposite direction until you reach via Marchese Capodisola (a side street on the right). From here you will arrive in Piazza Borsa; at the roundabout turn left. Then at the intersection with Via Medina turn left and after a hundred meters you have to turn right into Via Tommaso d'Aquino, which becomes, after a few hundred meters, Via dei Greci. Still straight ahead after a few crossroads, turn left into Via Shelley.