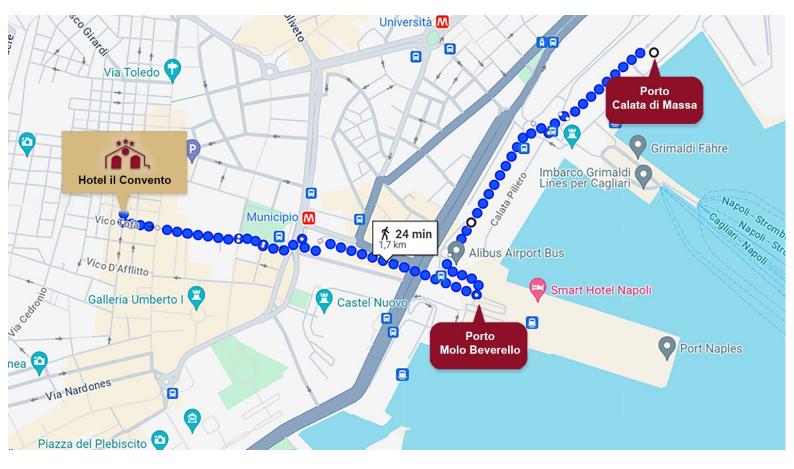

# HOW TO REACH THE HOTEL IL CONVENTO BY WALKING FROM THE PORT

To reach the hotel il Convento from the port "Calata di Massa" or from that of "Molo Beverello" you have to follow the path on the map passing through Piazza del Municipio (the square with the Maschio Angioino castle) until you reach the Spanish quarters, where the hotel il Convento is located.