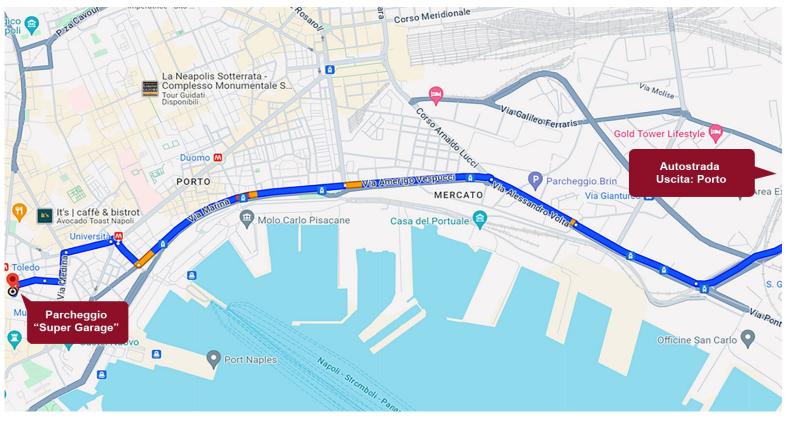

# HOW TO REACH THE HOTEL IL CONVENTO BY HIGHWAY

Our hotel is located in the old town, where the streets are alleys. For this reason, we recommend that you will parkl your car at the garage and then come to the hotel (300 meters by walk).

The affiliated garage is: - Super Garage, located in Via Shelley, 11. To reach the parking lot you can use <u>GOOGLE NAVIGATOR</u>

HIGHWAY Exit Centro / Porto. Continue on Via Reggia di Portici. Take Via Alessandro Volta, then Via Amerigo Vespucci, Via Nuova Marina in the direction of Via Shelley