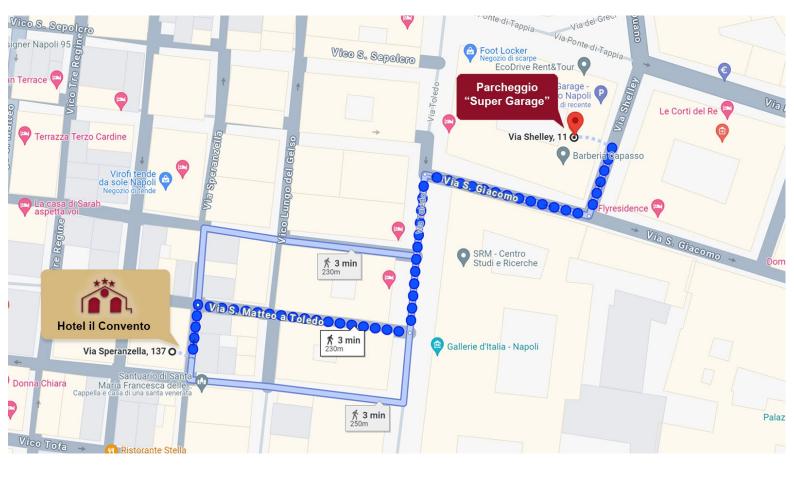

#### Follow the map with the route from Via Shelley, passing through Via Toledo to

#### US.