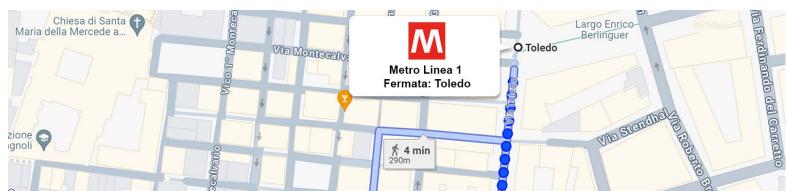

# BY SUBWAY (METRO) LINE 1: TOLEDO STOP

Walking path from Toledo metro station to the hotel. Take the left exit of the metro.

After 300 meters on the left one find the "Gallerie d'Italia" museum. In front of the this Gallerie there is an alley: Vico tre re a Toledo, walk along it and after 20 meters you will see the sign of the Hotel il Convento.